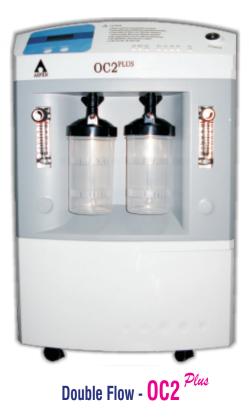

## ASPEN



## **OXYGEN CONCENTRATOR**



Single Flow -  $0C1^{Plus}$ 

## **Features**

- Pressure swing absorption technology.
- Adjustable timer with LCD display
- No consumables required
- Alarms, Power failure, temperature, low and high pressure



- Adjustable flow rate, Continuous flow of oxygen allows quiet and restful sleep to patients
- Inbuilt Nebulizer

| Technical Specifications    |                                                 |
|-----------------------------|-------------------------------------------------|
| Dxygen flow rate            | Adjustable 0-5LPM                               |
| Dxygen concentration purity | 93% <u>+</u> 3%                                 |
| Dutput pressure             | 0.04~0.07 MPa                                   |
| Power consumption           | < 480 watts                                     |
| Filters                     | Gross particle cabinet filter, bacterial filter |
| Sound levels dB(A)          | 50                                              |
| Dimension