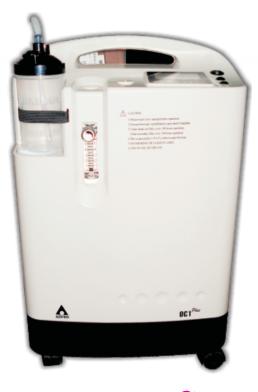

## **OXYGEN CONCENTRATOR**

Single Flow -  $0C1^{Plus}$ 

## **Features**

- Pressure swing absorption technology.
- Adjustable timer with LCD display
- No consumables required
- Alarms, Power failure, temperature, low and high pressure

- Adjustable flow rate, Continuous flow of oxygen allows quiet and restful sleep to patients
- Inbuilt Nebulizer

| Technical Specifications    |                                                 |
|-----------------------------|-------------------------------------------------|
| Dxygen flow rate            | Adjustable 0-5LPM                               |
| Dxygen concentration purity | 93% <u>+</u> 3%                                 |
| Dutput pressure             | 0.04~0.07 MPa                                   |
| Power consumption           | < 480 watts                                     |
| Filters                     | Gross particle cabinet filter, bacterial filter |
| Sound levels dB(A)          | 50                                              |
| Dimension                   | 375W x 365L x 600H mm                           |
| Net weight                  | 27 Kg                                           |
| Power requirements          | AC 220 <u>+</u> 10% VAC; 50Hz                   |
|                             |                                                 |